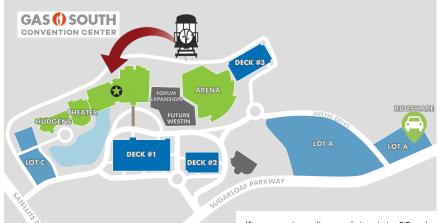

## TRAVEL DIRECTIONS:

From Hartsfield International Airport, Merge onto Interstate-85 going northbound. When entering downtown Atlanta, keep left to stay onto Interstate-85. Take Sugarloaf Parkway, exit 108, and turn right onto Sugarloaf Parkway. Crossover Satellite Boulevard and Gas South Convention Center will be on your left.

If you are traveling on Interstate-85 going northbound, take Sugarloaf Parkway, exit 108, and turn right onto Sugarloaf Parkway. Crossover Satellite Boulevard and Gas South Convention Center will be on your left.

If you are traveling on Interstate-85 going southbound, take Sugarloaf Parkway/Old Peachtree, exit 109. Follow the signs for Sugarloaf Parkway and turn right. Crossover Satellite Boulevard and Gas South Convention Center will be on your left.